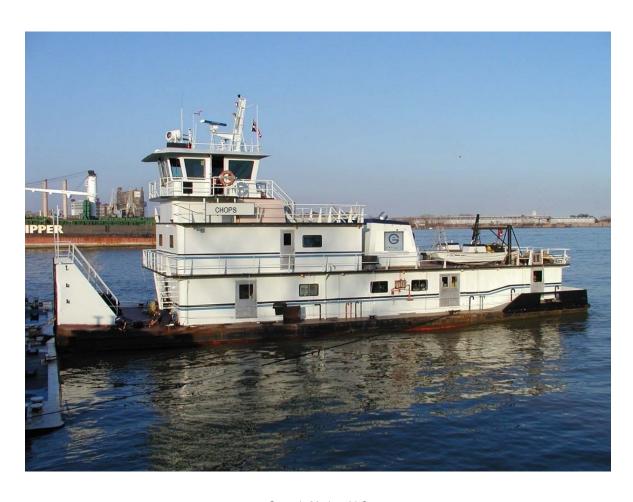

## M/V CHOPS USCG Certified Twin Screw Towboat

## **DIMENSIONS AND REGULATORY INFORMATION**

Length:94 FtBeam:32 FtDepth:11 FtOfficial No.:635602Tonnage:Gross:317 GRTNet:215 NRTYear Built:1981Rebuilt:2016Fuel Capacity:30,000 gal.Hailing Port:Houston, TXPlace Built:Rosedale, MS