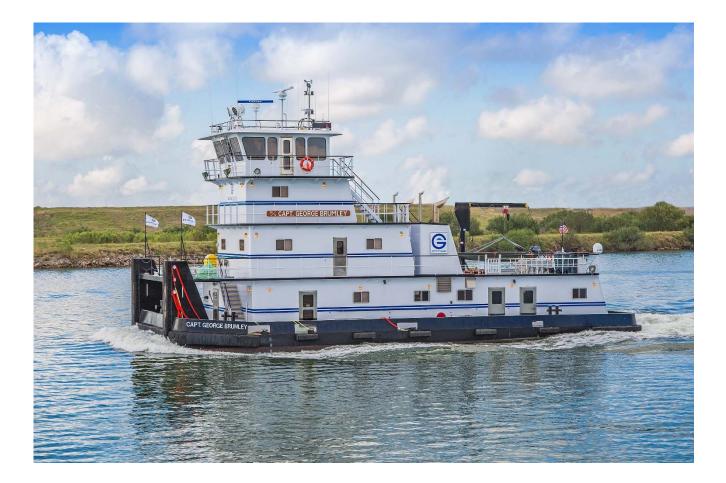

## M/V Capt. George Brumley **USCG Certified Twin Screw Towboat**

## DIMENSIONS AND REGULATORY INFORMATION

Length: 84 Ft Beam: 32 Ft Tonnage: Gross: 279 GRT Fuel Capacity: 37,000 gal.

Depth: 11 Ft Net: 225 NRT

Official No.: 1261273 Year Built: 2015 Hailing Port: Houston, TX Place Built: Corpus Christi, TX

## PROPULSION, AUXILLARY MACHINERY AND STEERING

Main Engines: Caterpillar 3512 Reduction Gears: Twin Disc Propeller: 82 x 67 Generators: Two (2) John Deere

Horsepower: 2680 Gear Rating: 6.04:1 Rudders: Two (2) Steering, Four (4) Flanking Rating: 99kw