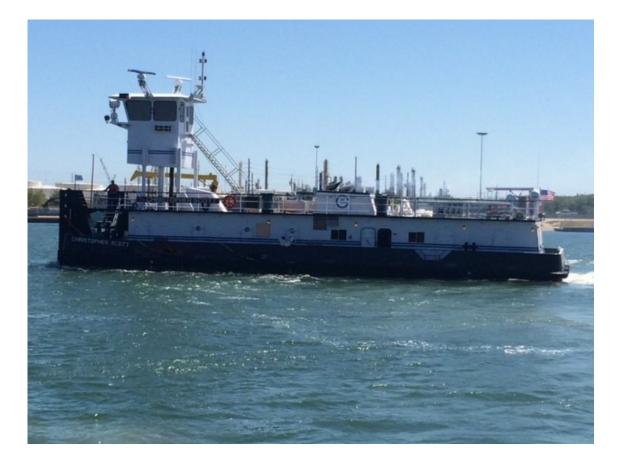

## M/V Christopher Scott USCG Certified Twin Screw Towboat

## DIMENSIONS AND REGULATORY INFORMATION

Length: 92 Ft Beam: 32 Ft Tonnage: Gross: 281 GRT Fuel Capacity: 35,000 gal. ABS Information: Limited Loadline Depth:11 FtOfficial No.:1265643Net:195 NRTYear Built:2016Hailing Port:Houston, TXPlace Built:Corpus Christi, TXOther:Retractable pilothouse, 17'6" highest point when retracted

## PROPULSION, AUXILLARY MACHINERY AND STEERING

Main Engines: Caterpillar 3512 Reduction Gears: Twin Disc Propeller: 82 x 67 Generators: Two (2) John Deere Horsepower: 2680 Gear Rating: 6.04:1 Rudders: Two (2) Steering, Four (4) Flanking Rating: 99kw