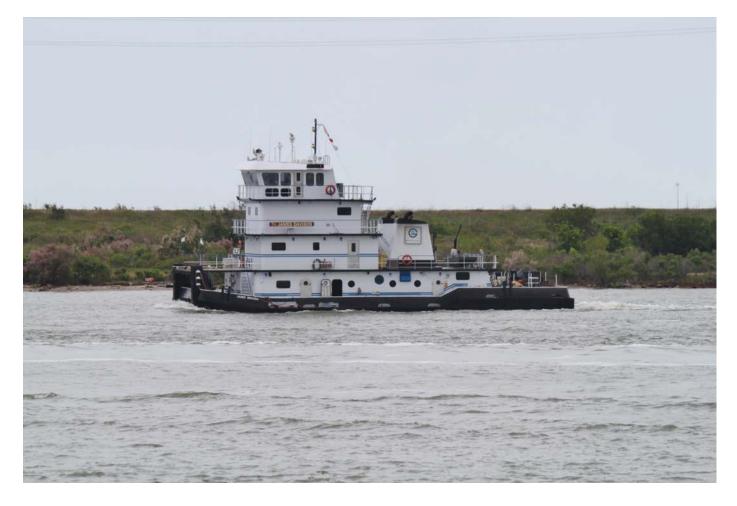

## **M/V** James Davison **USCG Certified Twin Screw Towboat**

## DIMENSIONS AND REGULATORY INFORMATION

Length: 90 Ft Beam: 32 Ft Gross: 260 GRT Tonnage: Fuel Capacity: 32,000 gal.

Depth: 10 Ft **Net:** 177 NRT

Official No.: 1211188 **Year Built: 2008** Hailing Port: Houston, TX Place Built: Panama City, FL

## PROPULSION, AUXILLARY MACHINERY AND STEERING

Main Engines: Cummins QSK 38 Reduction Gears: Twin Disc Propeller: 84 x 72 Generators: Two (2) Cummins

Horsepower: 2600 Gear Rating: 7.22:1 Rudders: Two (2) Steering, Four (4) Flanking Rating: 99kw