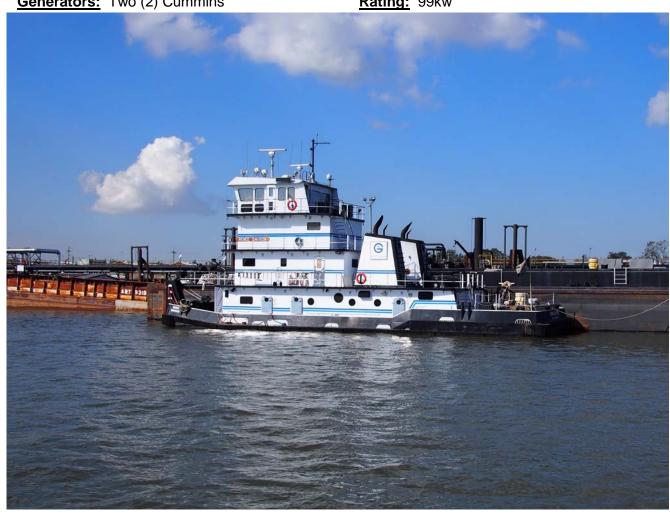

## M/V Renee Davison **USCG Certified Twin Screw Towboat**

## **DIMENSIONS AND REGULATORY INFORMATION**

Length: 90 Ft Beam: 32 Ft **Official No.:** 1214272 Depth: 10 Ft Gross: 260 GRT Year Built: 2008 Tonnage: **Net:** 177 NRT

Hailing Port: Houston, TX Place Built: Panama City, FL Fuel Capacity: 32,000 gal.

## PROPULSION, AUXILLARY MACHINERY AND STEERING

Main Engines: Cummins QSK 38 Horsepower: 2600 Reduction Gears: Twin Disc Gear Rating: 7.22:1

Propeller: 84 x 72 Rudders: Two (2) Steering, Four (4) Flanking

**Generators:** Two (2) Cummins Rating: 99kw

Genesis Marine, LLC 7438 Airport Blvd. – Houston, TX 77061 (832) 280-3100 – (713) 943-9322 Fax